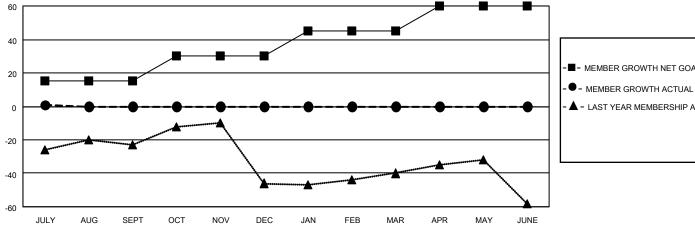

## MONTHLY MEMBERSHIP PROGRESS REPORT

| Clubs                 |               |           |               | Members  RESULTS FOR 2023-2024 |                        |                         |                                                    |
|-----------------------|---------------|-----------|---------------|--------------------------------|------------------------|-------------------------|----------------------------------------------------|
| RESULTS FOR 2023-2024 |               |           |               |                                |                        |                         |                                                    |
| QUARTER               | NEW CLUB GOAL | NEW CLUBS | DROPPED CLUBS | QUARTER MEME                   | BER GROWTH NET<br>GOAL | MEMBER GROWTH<br>ACTUAL | DROPPED<br>MEMBERS ACTUAL<br>(including transfers) |
| JULY/AUG/SEPT         | 0             | 0         | 0             | JULY/AUG/SEPT                  | 15                     | 9                       | 7                                                  |
| OCT/NOV/DEC           | 1             | 0         | 0             | OCT/NOV/DEC                    | 15                     | 0                       | 0                                                  |
| JAN/FEB/MAR           | 0             | 0         | 0             | JAN/FEB/MAR                    | 15                     | 0                       | 0                                                  |
| APR/MAY/JUNE          | 1             | 0         | 0             | APR/MAY/JUNE                   | 15                     | 0                       | 0                                                  |

|    | MEMBER GROWTH NET GOAL |  |
|----|------------------------|--|
| •- | MEMBER GROWTH ACTUAL   |  |

| - ▲ - LAST YEAR MEMBERSHIP ACTUAL |
|-----------------------------------|
|-----------------------------------|